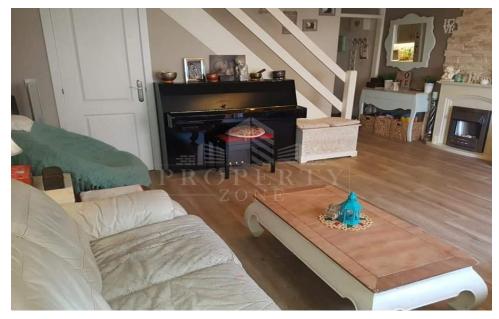

## Rosia Dale | Gibraltar | Ref: G5206

£442,000

3 bed, 1 bath apartment in Rosia Dale in the South District. 78m2 internal, and a 14m2 private terrace converted into a consevatory. West facing.Property is close to St Joseph's lower and upper primary schools, transport links, beaches and maintains the quiet serenity of the south district. Please be aware Rosia Dale is subject to a 3 year residency.

## **Property Details**

3 beds

1 baths

Internal 78m<sup>2</sup>

External 14m<sup>2</sup>

Service charges: 228.45/qtr

Rates: 140.55