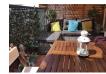

## Rosia Dale | Gibraltar | Ref: G5206

£442,000

3 bed, 1 bath apartment in Rosia Dale in the South District. 78m2 internal, and a 14m2 private terrace converted into a consevatory. West facing.Property is close to St Joseph's lower and upper primary schools, transport links, beaches and maintains the quiet serenity of the south district. Please be aware Rosia Dale is subject to a 3 year residency.

## **Property Details**

3 beds

1 baths

Internal 78m<sup>2</sup>

External 14m<sup>2</sup>

Service charges: 228.45/qtr

Rates: 140.55